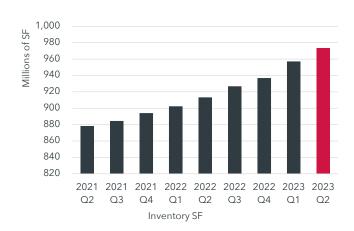

### **INVENTORY**

The Dallas-Fort Worth (DFW) industrial market is now over 1 billion square feet in size, when you include industrial and flex product.

Industrial specific product is at 973 million square feet, and flex is at 136 million square feet. This makes DFW one of the largest industrial markets in the United States, behind only Chicago's 1.4 billion square foot market.

With near record levels of construction under the way, expect inventory volume to continue to expand, with Industrial specific product crossing the 1 billion square foot mark in the next year.

Warehouse and Distribution product has been the main product to deliver in recent quarters, making up 42 million square feet of the 60 million square feet delivered in the last year.