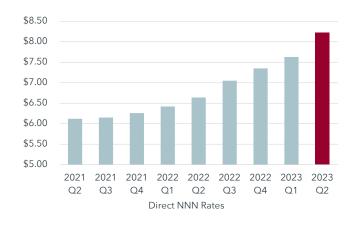

### **RENTAL RATES**

Direct NNN rates are at all time highs across the market, ending Q2 2023 at \$8.23/PSF.

According to Lee & Associates' tracking, this is a \$1.59 year-over-year increase. Submarkets with the highest costs are generally in more built-out urban areas where opportunity for new construction is rare, such as South Stemmons and DFW Airport.

Now that supply-side pressure and leasing activity are moderating after break-neck paces, rent growth should cool over the near term.

If availability and vacancy rates rise, and demand continues to slow, landlord pricing power might moderate.