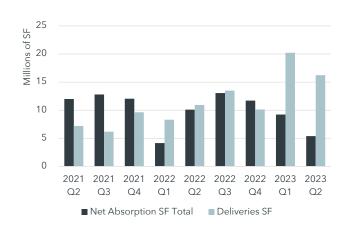

### **ABSORPTION**

Net absorption for the overall Dallas-Fort Worth Industrial market was positive 5,384,017 square feet in Q2 2023. Over 75% of that absorption was from just three submarkets: East Dallas, Northeast Dallas, and South Dallas.

Warehouse and Distribution product continues to drive most of the activity across the sector, accounting for over 60% of net absorption for the quarter.

Large-block users with spaces of 200,000 square feet or more leased 4.6 million square feet in the quarter, showing their major sway on the market's momentum. Absorption has been trending downward for four consecutive quarters, with market conditions likely to maintain current trajectories in the face of high borrowing costs and economic uncertainty.