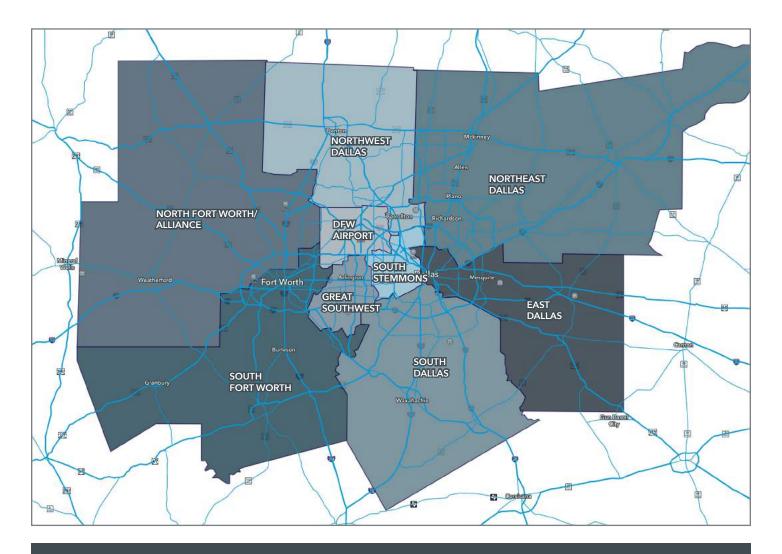

## THE MARKET: SUBMARKET MAP

Urban submarkets that are already built out will likely maintain healthy conditions, as supply is tight, and locations support last-mile demand. Submarkets on the outer reaches of the metro will likely continue to see a rise in vacancy rates as they have the largest supply coming online. For instance, South Dallas and N Fort Worth/Alliance submarkets combined have nearly 30 million sf under construction and some of the highest current vacancy rates in the metro.

While construction is occurring across the metroplex, three submarket clusters capture more than half of the construction pipeline: N Fort Worth/Alliance, South Dallas, and East Dallas.

With rising borrowing costs, lessening demand, and general market uncertainty, construction starts have slowed in recent quarters, so expect the under construction pipeline to cool for the moment, but still be a national leader.

Pre-leasing activity on under construction product has also slowed, down to 20%, leaving over 51 million SF available under construction, along with the existing 58.6 million SF already vacant.

Leasing volume is cooling back to pre-crisis norms, thus reducing demand pressure on all of this new product, so vacancy rates will likely continue to rise. Submarkets with the highest vacancy rates are: South Dallas, N Fort Worth/Alliance, and East Dallas.