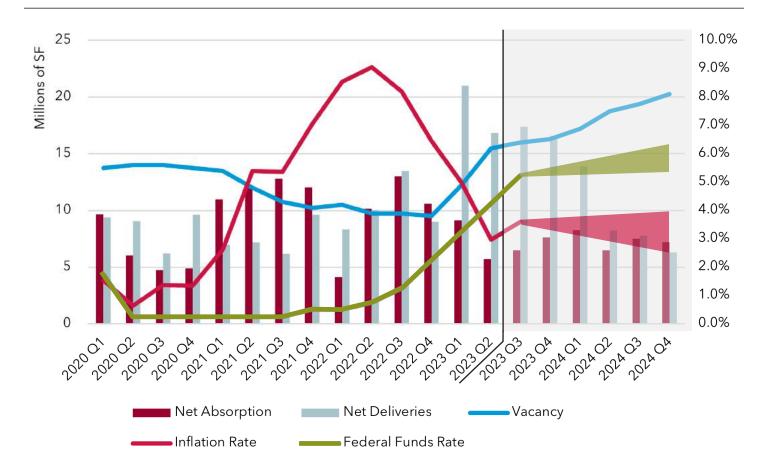

### DFW INDUSTRIAL FORECAST THROUGH 2024

Macro-economic conditions will likely drive a continued cooling of activity for the Dallas-Fort Worth industrial market. With borrowing prices remaining elevated and little sign of lowered interest rates, expect new development and sales activities to remain noticeably lower than recent quarters. As the near-record levels of construction from recent quarters continue to deliver into a market with reduced leasing activity, vacancy rates will likely rise to 7-9% for the metro, up strongly from the 6.2% vacancy recorded for Q2 2023.

With the Federal Reserve indicating the potential for at least a few more interest rate hikes through the rest of 2023, and no plan to lower rates into 2024, cost pressures will keep the fog of uncertainty around market drivers as tenants and landlords both debate the best steps forward. Rent growth should cool after years of double-digit growth as vacancies rise and leasing volume drops, though growth should maintain a positive trajectory.

Construction starts are dropping as borrowing costs drastically escalate. New starts dropped to three-year lows, and momentum continuing to slow. Expect 2023 to end with a total of new construction starts around 30-35 msf; quite lower than 2022's total 66.8 msf or 2021's total of 56 msf in new starts. This decrease in new product could help lower vacancies in 2024 as there will be less new unleased space.

### INDUSTRIAL OVERVIEW

The Dallas-Fort Worth (DFW) industrial market continued to normalize in Q2 2023, with quarterly net absorption slowing to 5.4 million square feet and vacancy rising to 6.2%.

The construction pipeline remained at record levels, with 64 million square feet of space under development. Slowing demand and record deliveries will likely continue to drive up vacancy rate, but expect rental rates to continue climbing.

### **ABSORPTION**

Net absorption for the overall Dallas-Fort Worth Industrial market was positive 5,384,017 square feet in Q2 2023. Over 75% of that absorption was from just three submarkets: East Dallas, Northeast Dallas, and South Dallas.

Warehouse and Distribution product continues to drive most of the activity across the sector, accounting for over 60% of net absorption for the quarter.

Large-block users with spaces of 200,000 square feet or more leased 4.6 million square feet in the quarter, showing their major sway on the market's momentum. Absorption has been trending downward for four consecutive quarters, with market conditions likely to maintain current trajectories in the face of high borrowing costs and economic uncertainty.