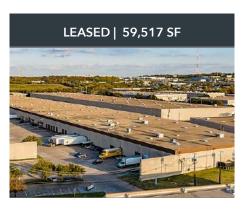

| Blovelight Tech 74,000 Northeast Dallas Lease  Quality Fabrication 70,297 DFW Airport Lease  Kintetsu World Express 70,000 DFW Airport Lease  Texas Collision Centers 68,855 South Fort Worth Lease  Brown Paper Goods Company 68,692 Northwest Dallas Lease  Brown Paper Goods Company 68,692 Northwest Dallas Lease  Multiquip Inc 65,604 Northwest Dallas Lease  Connectrac 61,250 South Stemmons Lease  Quality Honeycomb 60,000 Greater SW/Arlington Lease  Exegistics Government Solutions 59,517 South Stemmons Lease  Groundworks Texas LLC 58,337 DFW Airport Lease  Groundworks Texas LLC 58,337 DFW Airport Lease  Blue Ribbon Delivery 55,376 Greater SW/Arlington Lease  Chubby Gorilla 54,915 North Fort Worth Lease  Chubby Gorilla 54,915 North Fort Worth Lease  TDIndustries Inc. 51,300 Great SW/Arlington Lease  Texas Recovery Systems 50,000 Great SW/Arlington Lease  Bliet Eliott Electric Supply Inc. 48,883 South Stemmons Lease  Elliott Electric Supply Inc. 48,883 South Stemmons Lease  Elliott Electric Supply Inc. 48,883 South Stemmons Lease  Elliott Electric Supply Inc. 49,848 Northwest Dallas Lease  Echo Fibers 41,832 North Fort Worth Lease  Echo Fibers 41,832 North Fort Worth Lease  Echo Fibers 41,832 North Fort Worth Lease  Esserv 36,170 South Stemmons Lease  Exserv 36,170 South Stemmons Lease                            | TENANT                          | SF     | SUBMARKET            | TYPE  |
|--------------------------------------------------------------------------------------------------------------------------------------------------------------------------------------------------------------------------------------------------------------------------------------------------------------------------------------------------------------------------------------------------------------------------------------------------------------------------------------------------------------------------------------------------------------------------------------------------------------------------------------------------------------------------------------------------------------------------------------------------------------------------------------------------------------------------------------------------------------------------------------------------------------------------------------------------------------------------------------------------------------------------------------------------------------------------------------------------------------------------------------------------------------------------------------------------------------------------------------------------------------------------------------------------------------------------------------------------------------------------------------------------------------------------------------------------------------------------------------------------------------------------------------------------------------------------------------------------------------------------------------------------------------------------------------------------------------------------------------------------------------------------------------------------------------------------------------------------------------------------------------------------------------------------------------------------------------------------------------------------------------------------------------------------------------------------------------------------------------------------------|---------------------------------|--------|----------------------|-------|
| Texas Collision Centers 68,855 South Fort Worth Lease Brown Paper Goods Company 68,692 Northwest Dallas Lease Multiquip Inc 65,604 Northwest Dallas Lease Multiquip Inc 65,604 Northwest Dallas Lease Connectrac 61,250 South Stemmons Lease Exegistics Government Solutions 59,517 South Stemmons Lease Groundworks Texas LLC 58,337 DFW Airport Lease Groundworks Texas LLC 58,337 DFW Airport Lease Blue Ribbon Delivery 55,376 Greater SW/Arlington Lease Chubby Gorilla 54,915 North Fort Worth Lease Consumer Cellular 53,861 DFW Airport Lease Texas Recovery Systems 50,000 Great SW/Arlington Lease Elliott Electric Supply Inc. 48,883 South Stemmons Lease Bliott Electric Supply Inc. 48,883 South Stemmons Lease Chubbrer Great Swy/Arlington Lease Elliott Electric Supply Inc. 48,883 Northwest Dallas Lease Chabries A1,832 North Fort Worth Lease Chabries A1,832 North Fort Worth Lease Chabries A1,832 North Fort Worth Lease Chabries A1,832 Northwest Dallas Lease Chock Texas Country A1,834 DFW Airport Lease Chabries A1,832 Northwest Dallas Lease Chabries A1,839 Northwest Dallas Lease Chabries A1,839 Northwest Dallas Lease Chabries A1,839 Northwest Dallas Lease                                                                                                                                                                                                                                                                                                                                                                                                    | Blovelight Tech                 | 74,000 | Northeast Dallas     | Lease |
| Brown Paper Goods Company  68,692  Northwest Dallas  Lease  Piedmont National Corp  68,103  South Stemmons  Lease  Multiquip Inc  65,604  Northwest Dallas  Lease  Connectrac  61,250  South Stemmons  Lease  Exegistics Government Solutions  Fine Art Services  Groundworks Texas LLC  S8,337  DFW Airport  Lease  Groundworks Texas LLC  S9,000  South Stemmons  Lease  Groundworks Texas LLC  S8,337  DFW Airport  Lease  Chubby Gorilla  54,915  North Fort Worth  Lease  Chubby Gorilla  54,915  North Fort Worth  Lease  Tolindustries Inc.  51,300  Great SW/Arlington  Lease  Sugarloaf  50,000  Great SW/Arlington  Lease  Elliott Electric Supply Inc.  48,883  South Stemmons  Lease  Elliott Electric Supply Inc.  48,883  Northwest Dallas  Lease  Echo Fibers  41,832  North Fort Worth  Lease  Great SW/Arlington  Lease  Echo Fibers  41,832  North Fort Worth  Lease  South Stemmons  Lease  Chubby Great SW/Arlington  Lease  South Stemmons  Lease  Northwest Dallas  Lease  Chubby Great SW/Arlington  Lease  South Stemmons  Lease  South Stemmons  Lease  Northwest Dallas  Lease  South Stemmons  Lease  Northwest Dallas  Lease  Chubby Lease  Cho Fibers  41,832  North Fort Worth  Lease  Chubby Great SW/Arlington  Lease  Chubby Lease  Chubby Lease  Chubby Lease  Chubby Lease  Chubby Lease  Chubby Great SW/Arlington  Lease  Chubby Great SW/Arlington  Lease  Chubby Lease  C | Quality Fabrication             | 70,297 | DFW Airport          | Lease |
| Prown Paper Goods Company 68,692 Northwest Dallas Lease Piedmont National Corp 68,103 South Stemmons Lease Multiquip Inc 65,604 Northwest Dallas Lease Connectrac 61,250 South Stemmons Lease Quality Honeycomb 60,000 Greater SW/Arlington Lease Exegistics Government Solutions 59,517 South Stemmons Lease Exegistics Government Solutions 59,517 South Stemmons Lease Groundworks Texas LLC 58,337 DFW Airport Lease Groundworks Texas LLC 58,337 DFW Airport Lease Blue Ribbon Delivery 55,376 Greater SW/Arlington Lease Chubby Gorilla 54,915 North Fort Worth Lease Chubby Gorilla 54,915 North Fort Worth Lease Consumer Cellular 53,861 DFW Airport Lease TDIndustries Inc. 51,300 Great SW/Arlington Lease Sugarloaf 50,000 Great SW/Arlington Lease Elliott Electric Supply Inc. 48,883 South Stemmons Lease Elliott Electric Supply Inc. 48,883 South Stemmons Lease WDS Logistics 47,939 Great SW/Arlington Lease Lambro Industries, Inc 42,919 East Dallas Lease Lambro Industries, Inc 42,919 East Dallas Lease Echo Fibers 41,832 North Fort Worth Lease Galaxy Global 40,000 Northeast Dallas Lease SouthernCarlson, Inc. 37,373 Northwest Dallas Lease Exserv 36,170 South Stemmons Lease Exserv 36,170 South Stemmons Lease South Stemmons Lease Parbo Distributing, Inc. 33,853 Northwest Dallas Lease                                                                                                                                                                                                                                                                                                                                                                                                                                                                                                                                                                                                                                                                                                                                                                                                    | Kintetsu World Express          | 70,000 | DFW Airport          | Lease |
| Piedmont National Corp 68,103 South Stemmons Lease Multiquip Inc 65,604 Northwest Dallas Lease Connectrac 61,250 South Stemmons Lease Quality Honeycomb 60,000 Greater SW/Arlington Lease Exegistics Government Solutions 59,517 South Stemmons Lease Groundworks Fine Art Services 59,000 South Stemmons Lease Groundworks Texas LLC 58,337 DFW Airport Lease Blue Ribbon Delivery 55,376 Greater SW/Arlington Lease Vector Concepts 57,440 DFW Airport Lease Chubby Gorilla 54,915 North Fort Worth Lease Consumer Cellular 53,861 DFW Airport Lease TDIndustries Inc. 51,300 Great SW/Arlington Lease Sugarloaf 50,000 Great SW/Arlington Lease Elliott Electric Supply Inc. 48,883 South Stemmons Lease Elliott Electric Supply Inc. 48,883 South Stemmons Lease WDS Logistics 47,939 Great SW/Arlington Lease Lambro Industries, Inc 42,919 East Dallas Lease Echo Fibers 41,832 North Fort Worth Lease SouthernCarlson, Inc. 37,373 Northwest Dallas Lease Exserv 36,170 South Stemmons Lease Exserv 36,170 South Stemmons Lease Cosic Transportation 35,481 DFW Airport Lease Sunique Cabinets 34,899 Northwest Dallas Lease Parbo Distributing, Inc. 33,853 Northwest Dallas Lease                                                                                                                                                                                                                                                                                                                                                                                                                                                                                                                                                                                                                                                                                                                                                                                                                                                                                                                                     | Texas Collision Centers         | 68,855 | South Fort Worth     | Lease |
| Multiquip Inc 65,604 Northwest Dallas Lease Connectrac 61,250 South Stemmons Lease Exegistics Government Solutions S9,517 South Stemmons Lease Exegistics Government Solutions Fine Art Services S9,000 South Stemmons Lease Groundworks Texas LLC S8,337 DFW Airport Lease Blue Ribbon Delivery S5,376 Greater SW/Arlington Lease Chubby Gorilla S4,915 North Fort Worth Lease Chubby Gorilla S4,915 North Fort Worth Lease Consumer Cellular S3,861 DFW Airport Lease Texas Recovery Systems S0,000 Great SW/Arlington Lease Sugarloaf S0,000 Great SW/Arlington Lease Elliott Electric Supply Inc. 48,883 South Stemmons Lease Bliott Electric Supply Inc. 48,883 South Stemmons Lease WDS Logistics 47,939 Great SW/Arlington Lease Lambro Industries, Inc 42,919 East Dallas Lease Echo Fibers 41,832 North Fort Worth Lease Galaxy Global 40,000 Northeast Dallas Lease Exserv 36,170 South Stemmons Lease Exserv 36,170 South Stemmons Lease Sunique Cabinets 34,899 Northwest Dallas Lease Parbo Distributing, Inc. 33,853 Northwest Dallas Lease                                                                                                                                                                                                                                                                                                                                                                                                                                                                                                                                                                                                                                                                                                                                                                                                                                                                                                                                                                                                                                                                      | Brown Paper Goods Company       | 68,692 | Northwest Dallas     | Lease |
| Connectrac 61,250 South Stemmons Lease Quality Honeycomb 60,000 Greater SW/Arlington Lease Exegistics Government Solutions 59,517 South Stemmons Lease Artemis Fine Art Services 59,000 South Stemmons Lease Groundworks Texas LLC 58,337 DFW Airport Lease Blue Ribbon Delivery 55,376 Greater SW/Arlington Lease Vector Concepts 57,440 DFW Airport Lease Chubby Gorilla 54,915 North Fort Worth Lease Chubby Gorilla 53,861 DFW Airport Lease TDIndustries Inc. 51,300 Great SW/Arlington Lease Texas Recovery Systems 50,000 Great SW/Arlington Lease Sugarloaf 50,000 Great SW/Arlington Lease Elliott Electric Supply Inc. 48,883 South Stemmons Lease Rational Banner Company 48,848 Northwest Dallas Lease WDS Logistics 47,939 Great SW/Arlington Lease Lambro Industries, Inc 42,919 East Dallas Lease Echo Fibers 41,832 North Fort Worth Lease Galaxy Global 40,000 Northeast Dallas Lease Southern Carlson, Inc. 37,373 Northwest Dallas Lease Exserv 36,170 South Stemmons Lease Exserv 36,170 South Stemmons Lease Cosic Transportation 35,481 DFW Airport Lease Sunique Cabinets 34,899 Northwest Dallas Lease Parbo Distributing, Inc. 33,853 Northwest Dallas Lease                                                                                                                                                                                                                                                                                                                                                                                                                                                                                                                                                                                                                                                                                                                                                                                                                                                                                                                                          | Piedmont National Corp          | 68,103 | South Stemmons       | Lease |
| Exegistics Government Solutions 59,517 South Stemmons Lease Artemis Fine Art Services 59,000 South Stemmons Lease Groundworks Texas LLC 58,337 DFW Airport Lease Blue Ribbon Delivery 55,376 Greater SW/Arlington Lease Vector Concepts 57,440 DFW Airport Lease Chubby Gorilla 54,915 North Fort Worth Lease Consumer Cellular 53,861 DFW Airport Lease TDIndustries Inc. 51,300 Great SW/Arlington Lease Texas Recovery Systems 50,000 Great SW/Arlington Lease Sugarloaf 50,000 Great SW/Arlington Lease Elliott Electric Supply Inc. 48,883 South Stemmons Lease National Banner Company 48,848 Northwest Dallas Lease WDS Logistics 47,939 Great SW/Arlington Lease Lambro Industries, Inc 42,919 East Dallas Lease Echo Fibers 41,832 North Fort Worth Lease SouthernCarlson, Inc. 37,373 Northwest Dallas Lease Exserv 36,170 South Stemmons Lease Exserv 36,170 South Stemmons Lease Cosic Transportation 35,481 DFW Airport Lease Sunique Cabinets 34,899 Northwest Dallas Lease Parbo Distributing, Inc. 33,853 Northwest Dallas Lease                                                                                                                                                                                                                                                                                                                                                                                                                                                                                                                                                                                                                                                                                                                                                                                                                                                                                                                                                                                                                                                                               | Multiquip Inc                   | 65,604 | Northwest Dallas     | Lease |
| Exegistics Government Solutions 59,517 South Stemmons Lease Artemis Fine Art Services 59,000 South Stemmons Lease Groundworks Texas LLC 58,337 DFW Airport Lease Blue Ribbon Delivery 55,376 Greater SW/Arlington Lease Vector Concepts 57,440 DFW Airport Lease Chubby Gorilla 54,915 North Fort Worth Lease Consumer Cellular 53,861 DFW Airport Lease TDIndustries Inc. 51,300 Great SW/Arlington Lease Texas Recovery Systems 50,000 Great SW/Arlington Lease Sugarloaf 50,000 Great SW/Arlington Lease Elliott Electric Supply Inc. 48,883 South Stemmons Lease National Banner Company 48,848 Northwest Dallas Lease WDS Logistics 47,939 Great SW/Arlington Lease Lambro Industries, Inc 42,919 East Dallas Lease Echo Fibers 41,832 North Fort Worth Lease Galaxy Global 40,000 Northeast Dallas Lease Exserv 36,170 South Stemmons Lease Exserv 36,170 South Stemmons Lease Cosic Transportation 35,481 DFW Airport Lease Sunique Cabinets 34,899 Northwest Dallas Lease Parbo Distributing, Inc. 33,853 Northwest Dallas Lease                                                                                                                                                                                                                                                                                                                                                                                                                                                                                                                                                                                                                                                                                                                                                                                                                                                                                                                                                                                                                                                                                       | Connectrac                      | 61,250 | South Stemmons       | Lease |
| Artemis Fine Art Services 59,000 South Stemmons Lease Groundworks Texas LLC 58,337 DFW Airport Lease Blue Ribbon Delivery 55,376 Greater SW/Arlington Lease Vector Concepts 57,440 DFW Airport Lease Chubby Gorilla 54,915 North Fort Worth Lease Consumer Cellular 53,861 DFW Airport Lease TDIndustries Inc. 51,300 Great SW/Arlington Lease Texas Recovery Systems 50,000 Great SW/Arlington Lease Sugarloaf 50,000 Great SW/Arlington Lease Elliott Electric Supply Inc. 48,883 South Stemmons Lease National Banner Company 48,848 Northwest Dallas Lease WDS Logistics 47,939 Great SW/Arlington Lease Lambro Industries, Inc 42,919 East Dallas Lease Echo Fibers 41,832 North Fort Worth Lease Galaxy Global 40,000 Northeast Dallas Lease Southern Carlson, Inc. 37,373 Northwest Dallas Lease Exserv 36,170 South Stemmons Lease Exserv 36,170 South Stemmons Lease Sunique Cabinets 34,899 Northwest Dallas Lease Parbo Distributing, Inc. 33,853 Northwest Dallas Lease                                                                                                                                                                                                                                                                                                                                                                                                                                                                                                                                                                                                                                                                                                                                                                                                                                                                                                                                                                                                                                                                                                                                            | Quality Honeycomb               | 60,000 | Greater SW/Arlington | Lease |
| Groundworks Texas LLC 58,337 DFW Airport Lease  Blue Ribbon Delivery 55,376 Greater SW/Arlington Lease  Vector Concepts 57,440 DFW Airport Lease  Chubby Gorilla 54,915 North Fort Worth Lease  Consumer Cellular 53,861 DFW Airport Lease  TDIndustries Inc. 51,300 Great SW/Arlington Lease  Texas Recovery Systems 50,000 Great SW/Arlington Lease  Sugarloaf 50,000 Great SW/Arlington Lease  Elliott Electric Supply Inc. 48,883 South Stemmons Lease  National Banner Company 48,848 Northwest Dallas Lease  WDS Logistics 47,939 Great SW/Arlington Lease  Lambro Industries, Inc 42,919 East Dallas Lease  Echo Fibers 41,832 North Fort Worth Lease  Galaxy Global 40,000 Northeast Dallas Lease  SouthernCarlson, Inc. 37,373 Northwest Dallas Lease  Exserv 36,170 South Stemmons Lease  Cosic Transportation 35,481 DFW Airport Lease  Sunique Cabinets 34,899 Northwest Dallas Lease  Parbo Distributing, Inc. 33,853 Northwest Dallas Lease                                                                                                                                                                                                                                                                                                                                                                                                                                                                                                                                                                                                                                                                                                                                                                                                                                                                                                                                                                                                                                                                                                                                                                      | Exegistics Government Solutions | 59,517 | South Stemmons       | Lease |
| Blue Ribbon Delivery 55,376 Greater SW/Arlington Lease  Vector Concepts 57,440 DFW Airport Lease  Chubby Gorilla 54,915 North Fort Worth Lease  Consumer Cellular 53,861 DFW Airport Lease  TDIndustries Inc. 51,300 Great SW/Arlington Lease  Texas Recovery Systems 50,000 Great SW/Arlington Lease  Sugarloaf 50,000 Great SW/Arlington Lease  Elliott Electric Supply Inc. 48,883 South Stemmons Lease  National Banner Company 48,848 Northwest Dallas Lease  WDS Logistics 47,939 Great SW/Arlington Lease  Lambro Industries, Inc 42,919 East Dallas Lease  Echo Fibers 41,832 North Fort Worth Lease  Galaxy Global 40,000 Northeast Dallas Lease  SouthernCarlson, Inc. 37,373 Northwest Dallas Lease  Exserv 36,170 South Stemmons Lease  Cosic Transportation 35,481 DFW Airport Lease  Sunique Cabinets 34,899 Northwest Dallas Lease  Parbo Distributing, Inc. 33,853 Northwest Dallas Lease                                                                                                                                                                                                                                                                                                                                                                                                                                                                                                                                                                                                                                                                                                                                                                                                                                                                                                                                                                                                                                                                                                                                                                                                                      | Artemis Fine Art Services       | 59,000 | South Stemmons       | Lease |
| Vector Concepts 57,440 DFW Airport Lease  Chubby Gorilla 54,915 North Fort Worth Lease  Consumer Cellular 53,861 DFW Airport Lease  TDIndustries Inc. 51,300 Great SW/Arlington Lease  Texas Recovery Systems 50,000 Great SW/Arlington Lease  Sugarloaf 50,000 Great SW/Arlington Lease  Elliott Electric Supply Inc. 48,883 South Stemmons Lease  National Banner Company 48,848 Northwest Dallas Lease  WDS Logistics 47,939 Great SW/Arlington Lease  Lambro Industries, Inc 42,919 East Dallas Lease  Echo Fibers 41,832 North Fort Worth Lease  Galaxy Global 40,000 Northeast Dallas Lease  Southern Carlson, Inc. 37,373 Northwest Dallas Lease  Exserv 36,170 South Stemmons Lease  Cosic Transportation 35,481 DFW Airport Lease  Sunique Cabinets 34,899 Northwest Dallas Lease  Parbo Distributing, Inc. 33,853 Northwest Dallas Lease                                                                                                                                                                                                                                                                                                                                                                                                                                                                                                                                                                                                                                                                                                                                                                                                                                                                                                                                                                                                                                                                                                                                                                                                                                                                             | Groundworks Texas LLC           | 58,337 | DFW Airport          | Lease |
| Chubby Gorilla  54,915  North Fort Worth  Lease  Consumer Cellular  53,861  DFW Airport  Lease  TDIndustries Inc.  51,300  Great SW/Arlington  Lease  Sugarloaf  50,000  Great SW/Arlington  Lease  Elliott Electric Supply Inc.  48,883  South Stemmons  Lease  National Banner Company  48,848  Northwest Dallas  Lease  WDS Logistics  47,939  Great SW/Arlington  Lease  Lease  Echo Fibers  41,832  North Fort Worth  Lease  Echo Fibers  41,832  North Fort Worth  Lease  Southern Carlson, Inc.  37,373  Northwest Dallas  Lease  Exserv  36,170  South Stemmons  Lease  South Stemmons  Lease  Southern Carlson, Inc.  37,373  Northwest Dallas  Lease  South Stemmons  Lease  Exserv  36,170  South Stemmons  Lease  South Stemmons  Lease  Northwest Dallas  Lease  South Stemmons  Lease  Northwest Dallas  Lease  South Stemmons  Lease  Northwest Dallas  Lease  Sunique Cabinets  34,899  Northwest Dallas  Lease  Parbo Distributing, Inc.  33,853  Northwest Dallas  Lease                                                                                                                                                                                                                                                                                                                                                                                                                                                                                                                                                                                                                                                                                                                                                                                                                                                                                                                                                                                                                                                                                                                                     | Blue Ribbon Delivery            | 55,376 | Greater SW/Arlington | Lease |
| Consumer Cellular 53,861 DFW Airport Lease  TDIndustries Inc. 51,300 Great SW/Arlington Lease  Texas Recovery Systems 50,000 Great SW/Arlington Lease  Sugarloaf 50,000 Great SW/Arlington Lease  Elliott Electric Supply Inc. 48,883 South Stemmons Lease  National Banner Company 48,848 Northwest Dallas Lease  WDS Logistics 47,939 Great SW/Arlington Lease  Lambro Industries, Inc 42,919 East Dallas Lease  Echo Fibers 41,832 North Fort Worth Lease  Galaxy Global 40,000 Northeast Dallas Lease  Southern Carlson, Inc. 37,373 Northwest Dallas Lease  Exserv 36,170 South Stemmons Lease  Exserv 36,170 South Stemmons Lease  Cosic Transportation 35,481 DFW Airport Lease  Sunique Cabinets 34,899 Northwest Dallas Lease  Parbo Distributing, Inc. 33,853 Northwest Dallas Lease                                                                                                                                                                                                                                                                                                                                                                                                                                                                                                                                                                                                                                                                                                                                                                                                                                                                                                                                                                                                                                                                                                                                                                                                                                                                                                                                 | Vector Concepts                 | 57,440 | DFW Airport          | Lease |
| TDIndustries Inc. 51,300 Great SW/Arlington Lease Texas Recovery Systems 50,000 Great SW/Arlington Lease Sugarloaf 50,000 Great SW/Arlington Lease Elliott Electric Supply Inc. 48,883 South Stemmons Lease National Banner Company 48,848 Northwest Dallas Lease WDS Logistics 47,939 Great SW/Arlington Lease Lambro Industries, Inc 42,919 East Dallas Lease Echo Fibers 41,832 North Fort Worth Lease Galaxy Global 40,000 Northeast Dallas Lease SouthernCarlson, Inc. 37,373 Northwest Dallas Lease Exserv 36,170 South Stemmons Lease Cosic Transportation 35,481 DFW Airport Lease Sunique Cabinets 34,899 Northwest Dallas Lease Parbo Distributing, Inc. 33,853 Northwest Dallas Lease                                                                                                                                                                                                                                                                                                                                                                                                                                                                                                                                                                                                                                                                                                                                                                                                                                                                                                                                                                                                                                                                                                                                                                                                                                                                                                                                                                                                                               | Chubby Gorilla                  | 54,915 | North Fort Worth     | Lease |
| Texas Recovery Systems 50,000 Great SW/Arlington Lease Sugarloaf 50,000 Great SW/Arlington Lease Elliott Electric Supply Inc. 48,883 South Stemmons Lease National Banner Company 48,848 Northwest Dallas Lease WDS Logistics 47,939 Great SW/Arlington Lease Lambro Industries, Inc 42,919 East Dallas Lease Echo Fibers 41,832 North Fort Worth Lease Galaxy Global 40,000 Northeast Dallas Lease SouthernCarlson, Inc. 37,373 Northwest Dallas Lease Exserv 36,170 South Stemmons Lease Cosic Transportation 35,481 DFW Airport Lease Sunique Cabinets 34,899 Northwest Dallas Lease Parbo Distributing, Inc. 33,853 Northwest Dallas Lease                                                                                                                                                                                                                                                                                                                                                                                                                                                                                                                                                                                                                                                                                                                                                                                                                                                                                                                                                                                                                                                                                                                                                                                                                                                                                                                                                                                                                                                                                 | Consumer Cellular               | 53,861 | DFW Airport          | Lease |
| Sugarloaf 50,000 Great SW/Arlington Lease  Elliott Electric Supply Inc. 48,883 South Stemmons Lease  National Banner Company 48,848 Northwest Dallas Lease  WDS Logistics 47,939 Great SW/Arlington Lease  Lambro Industries, Inc 42,919 East Dallas Lease  Echo Fibers 41,832 North Fort Worth Lease  Galaxy Global 40,000 Northeast Dallas Lease  Southern Carlson, Inc. 37,373 Northwest Dallas Lease  Exserv 36,170 South Stemmons Lease  Cosic Transportation 35,481 DFW Airport Lease  Sunique Cabinets 34,899 Northwest Dallas Lease  Parbo Distributing, Inc. 33,853 Northwest Dallas Lease                                                                                                                                                                                                                                                                                                                                                                                                                                                                                                                                                                                                                                                                                                                                                                                                                                                                                                                                                                                                                                                                                                                                                                                                                                                                                                                                                                                                                                                                                                                            | TDIndustries Inc.               | 51,300 | Great SW/Arlington   | Lease |
| Elliott Electric Supply Inc. 48,883 South Stemmons Lease  National Banner Company 48,848 Northwest Dallas Lease  WDS Logistics 47,939 Great SW/Arlington Lease  Lambro Industries, Inc 42,919 East Dallas Lease  Echo Fibers 41,832 North Fort Worth Lease  Galaxy Global 40,000 Northeast Dallas Lease  Southern Carlson, Inc. 37,373 Northwest Dallas Lease  Exserv 36,170 South Stemmons Lease  Cosic Transportation 35,481 DFW Airport Lease  Sunique Cabinets 34,899 Northwest Dallas Lease  Parbo Distributing, Inc. 33,853 Northwest Dallas Lease                                                                                                                                                                                                                                                                                                                                                                                                                                                                                                                                                                                                                                                                                                                                                                                                                                                                                                                                                                                                                                                                                                                                                                                                                                                                                                                                                                                                                                                                                                                                                                       | Texas Recovery Systems          | 50,000 | Great SW/Arlington   | Lease |
| National Banner Company 48,848 Northwest Dallas Lease WDS Logistics 47,939 Great SW/Arlington Lease Lambro Industries, Inc 42,919 East Dallas Lease Echo Fibers 41,832 North Fort Worth Lease Galaxy Global 40,000 Northeast Dallas Lease Southern Carlson, Inc. 37,373 Northwest Dallas Lease Exserv 36,170 South Stemmons Lease Cosic Transportation 35,481 DFW Airport Lease Sunique Cabinets 34,899 Northwest Dallas Lease Parbo Distributing, Inc. 33,853 Northwest Dallas Lease                                                                                                                                                                                                                                                                                                                                                                                                                                                                                                                                                                                                                                                                                                                                                                                                                                                                                                                                                                                                                                                                                                                                                                                                                                                                                                                                                                                                                                                                                                                                                                                                                                          | Sugarloaf                       | 50,000 | Great SW/Arlington   | Lease |
| WDS Logistics 47,939 Great SW/Arlington Lease Lambro Industries, Inc 42,919 East Dallas Lease Echo Fibers 41,832 North Fort Worth Lease Galaxy Global 40,000 Northeast Dallas Lease Southern Carlson, Inc. 37,373 Northwest Dallas Lease Exserv 36,170 South Stemmons Lease Cosic Transportation 35,481 DFW Airport Lease Sunique Cabinets 34,899 Northwest Dallas Lease Parbo Distributing, Inc. 33,853 Northwest Dallas Lease                                                                                                                                                                                                                                                                                                                                                                                                                                                                                                                                                                                                                                                                                                                                                                                                                                                                                                                                                                                                                                                                                                                                                                                                                                                                                                                                                                                                                                                                                                                                                                                                                                                                                                | Elliott Electric Supply Inc.    | 48,883 | South Stemmons       | Lease |
| Lambro Industries, Inc 42,919 East Dallas Lease  Echo Fibers 41,832 North Fort Worth Lease  Galaxy Global 40,000 Northeast Dallas Lease  Southern Carlson, Inc. 37,373 Northwest Dallas Lease  Exserv 36,170 South Stemmons Lease  Cosic Transportation 35,481 DFW Airport Lease  Sunique Cabinets 34,899 Northwest Dallas Lease  Parbo Distributing, Inc. 33,853 Northwest Dallas Lease                                                                                                                                                                                                                                                                                                                                                                                                                                                                                                                                                                                                                                                                                                                                                                                                                                                                                                                                                                                                                                                                                                                                                                                                                                                                                                                                                                                                                                                                                                                                                                                                                                                                                                                                       | National Banner Company         | 48,848 | Northwest Dallas     | Lease |
| Echo Fibers 41,832 North Fort Worth Lease  Galaxy Global 40,000 Northeast Dallas Lease  Southern Carlson, Inc. 37,373 Northwest Dallas Lease  Exserv 36,170 South Stemmons Lease  Cosic Transportation 35,481 DFW Airport Lease  Sunique Cabinets 34,899 Northwest Dallas Lease  Parbo Distributing, Inc. 33,853 Northwest Dallas Lease                                                                                                                                                                                                                                                                                                                                                                                                                                                                                                                                                                                                                                                                                                                                                                                                                                                                                                                                                                                                                                                                                                                                                                                                                                                                                                                                                                                                                                                                                                                                                                                                                                                                                                                                                                                        | WDS Logistics                   | 47,939 | Great SW/Arlington   | Lease |
| Galaxy Global40,000Northeast DallasLeaseSouthernCarlson, Inc.37,373Northwest DallasLeaseExserv36,170South StemmonsLeaseCosic Transportation35,481DFW AirportLeaseSunique Cabinets34,899Northwest DallasLeaseParbo Distributing, Inc.33,853Northwest DallasLease                                                                                                                                                                                                                                                                                                                                                                                                                                                                                                                                                                                                                                                                                                                                                                                                                                                                                                                                                                                                                                                                                                                                                                                                                                                                                                                                                                                                                                                                                                                                                                                                                                                                                                                                                                                                                                                                | Lambro Industries, Inc          | 42,919 | East Dallas          | Lease |
| SouthernCarlson, Inc. 37,373 Northwest Dallas Lease  Exserv 36,170 South Stemmons Lease  Cosic Transportation 35,481 DFW Airport Lease  Sunique Cabinets 34,899 Northwest Dallas Lease  Parbo Distributing, Inc. 33,853 Northwest Dallas Lease                                                                                                                                                                                                                                                                                                                                                                                                                                                                                                                                                                                                                                                                                                                                                                                                                                                                                                                                                                                                                                                                                                                                                                                                                                                                                                                                                                                                                                                                                                                                                                                                                                                                                                                                                                                                                                                                                 | Echo Fibers                     | 41,832 | North Fort Worth     | Lease |
| Exserv 36,170 South Stemmons Lease  Cosic Transportation 35,481 DFW Airport Lease  Sunique Cabinets 34,899 Northwest Dallas Lease  Parbo Distributing, Inc. 33,853 Northwest Dallas Lease                                                                                                                                                                                                                                                                                                                                                                                                                                                                                                                                                                                                                                                                                                                                                                                                                                                                                                                                                                                                                                                                                                                                                                                                                                                                                                                                                                                                                                                                                                                                                                                                                                                                                                                                                                                                                                                                                                                                      | Galaxy Global                   | 40,000 | Northeast Dallas     | Lease |
| Cosic Transportation 35,481 DFW Airport Lease Sunique Cabinets 34,899 Northwest Dallas Lease Parbo Distributing, Inc. 33,853 Northwest Dallas Lease                                                                                                                                                                                                                                                                                                                                                                                                                                                                                                                                                                                                                                                                                                                                                                                                                                                                                                                                                                                                                                                                                                                                                                                                                                                                                                                                                                                                                                                                                                                                                                                                                                                                                                                                                                                                                                                                                                                                                                            | SouthernCarlson, Inc.           | 37,373 | Northwest Dallas     | Lease |
| Sunique Cabinets 34,899 Northwest Dallas Lease Parbo Distributing, Inc. 33,853 Northwest Dallas Lease                                                                                                                                                                                                                                                                                                                                                                                                                                                                                                                                                                                                                                                                                                                                                                                                                                                                                                                                                                                                                                                                                                                                                                                                                                                                                                                                                                                                                                                                                                                                                                                                                                                                                                                                                                                                                                                                                                                                                                                                                          | Exserv                          | 36,170 | South Stemmons       | Lease |
| Parbo Distributing, Inc. 33,853 Northwest Dallas Lease                                                                                                                                                                                                                                                                                                                                                                                                                                                                                                                                                                                                                                                                                                                                                                                                                                                                                                                                                                                                                                                                                                                                                                                                                                                                                                                                                                                                                                                                                                                                                                                                                                                                                                                                                                                                                                                                                                                                                                                                                                                                         | Cosic Transportation            | 35,481 | DFW Airport          | Lease |
|                                                                                                                                                                                                                                                                                                                                                                                                                                                                                                                                                                                                                                                                                                                                                                                                                                                                                                                                                                                                                                                                                                                                                                                                                                                                                                                                                                                                                                                                                                                                                                                                                                                                                                                                                                                                                                                                                                                                                                                                                                                                                                                                | Sunique Cabinets                | 34,899 | Northwest Dallas     | Lease |
| Texas Envelope 33,000 South Stemmons Lease                                                                                                                                                                                                                                                                                                                                                                                                                                                                                                                                                                                                                                                                                                                                                                                                                                                                                                                                                                                                                                                                                                                                                                                                                                                                                                                                                                                                                                                                                                                                                                                                                                                                                                                                                                                                                                                                                                                                                                                                                                                                                     | Parbo Distributing, Inc.        | 33,853 | Northwest Dallas     | Lease |
|                                                                                                                                                                                                                                                                                                                                                                                                                                                                                                                                                                                                                                                                                                                                                                                                                                                                                                                                                                                                                                                                                                                                                                                                                                                                                                                                                                                                                                                                                                                                                                                                                                                                                                                                                                                                                                                                                                                                                                                                                                                                                                                                | Texas Envelope                  | 33,000 | South Stemmons       | Lease |