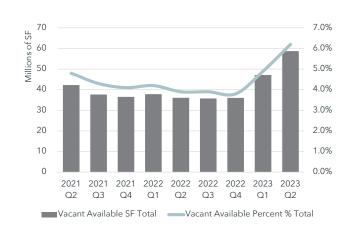

### **VACANCY**

Vacancy rates are rising to the highest levels in recent years following a record amount of new supply and weakening absorption.

Year-to-date deliveries are over 30 million SF, while year-to-date net absorption is at 14.3 million SF.

Pre-leasing activity on under construction product has also slowed, down to 20%, leaving over 51 million SF available under construction, along with the existing 58.6 million SF already vacant.

Leasing volume is cooling back to pre-crisis norms, thus reducing demand pressure on all of this new product, so vacancy rates will likely continue to rise. Submarkets with the highest vacancy rates are: South Dallas, N Fort Worth/Alliance, and East Dallas.