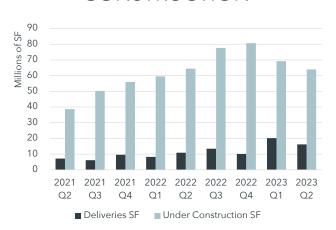

### CONSTRUCTION

Construction continues to maintain near-record levels. Dallas-Fort Worth contains the largest industrial pipeline in the country, with 64 million SF currently underway.

The market has seen over 30 million SF deliver year-to-date, which accounts for over 15% of all total deliveries nationally.

While construction is occurring across the metroplex, three submarket clusters capture more than half of the construction pipeline: N Fort Worth/Alliance, South Dallas, and East Dallas.

With rising borrowing costs, lessening demand, and general market uncertainty, construction starts have slowed in recent quarters, so expect the under construction pipeline to cool for the moment, but still be a national leader.